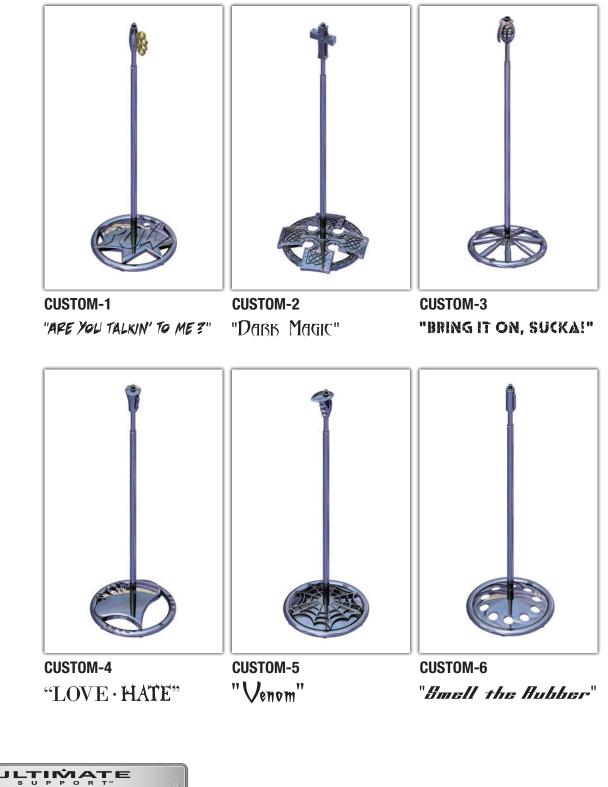

### CUSTOM CHROME-SERIES

Are you ready to add some personality to your stage presence? The Custom Chrome Series from Ultimate Support feature a one-hand height adjustment for maximum flexibility, a super strong and reflective finish that looks stunning under stage lights, unique personality-driven designs, and ships with a gig bag that houses the base and the mic shaft (plus whatever else you want to put in it). The Custom Chrome Series are a must-have for any lead singer's arsenal and sure to become the centerpiece of any stage!